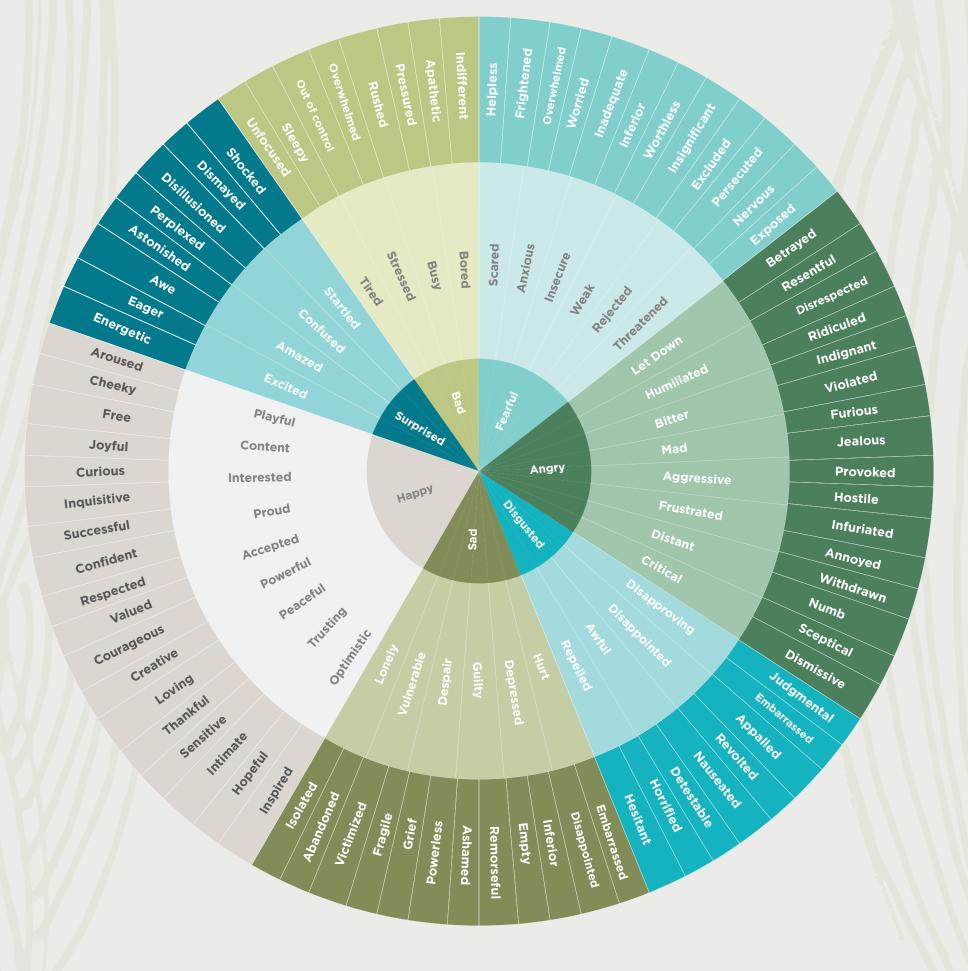

## THE EMOTIONS WHEEL

The next time an emotion takes hold and you can't quite name it, start at the center of this wheel. Which word most generally describes how you're feeling? Fearful? Angry? Disgusted? Sad? Happy? Surprised? Bad?

The next ring shows more specific emotions that fall within the first category you choose. If you're feeling sad, is it coming from a sense of loneliness? Or are you feeling guilty or hurt? From this point, the wheel challenges you to break it down even further so you get to the most specific emotion you're feeling.